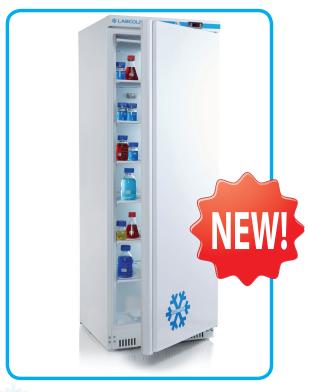

The **Labcold** Sparkfree range is engineered to store flammable materials safely with no sources of ignition inside the chambers. Anything that could cause a spark is located outside of the chamber.

## Warning: Do not store open containers of volatile substances in this freezer.

For extra security all sparkfree models are fitted with a built in lock and digital temperature display. The display features high and low audio and visual temperature alarms as standard in addition to a door open alarm. The controller also records the minimum and maximum temperature since the last reset.

## RLVF1514 Sparkfree Freezer

| Part Number                    | RLVF1514                                             |
|--------------------------------|------------------------------------------------------|
| Capacity (Litres)              | 400                                                  |
| Style                          | Free standing                                        |
| Exterior Dimensions<br>(HxWxD) | 1855 x 600 x 585mm                                   |
| Interior Dimensions<br>(HxWxD) | 1620 x 470 x 480mm                                   |
| Weight                         | 79kg                                                 |
| Energy Consumption             | 1.9kWh/24hr                                          |
| Operating Temperature          | -12°C to -24°C                                       |
| Factory Set Point              | -20°C                                                |
| Interior Construction          | Moulded ABS                                          |
| Exterior Construction          | Painted Steel                                        |
| Door Style                     | Solid                                                |
| Door Hinging                   | Right<br>(Can be reversed at<br>time of manufacture) |
| Door Lock                      | √                                                    |
| Door Open Alarm                | √                                                    |
| Fixed Shelves                  | 6                                                    |
| Shelf Dimensions (W x D)       | 480 x 410mm                                          |
| Access Port                    | Optional Extra                                       |
| Feet                           | 2 (adjustable)                                       |
| Rollers                        | 2 at rear                                            |
| Temperature Display            | √                                                    |
| High Temperature Alarm         | √                                                    |
| Low Temperature Alarm          | √                                                    |
| Min/Max Recording              | √                                                    |
| Manual Defrost                 | √                                                    |
| Eco Friendly Refrigerant       | √                                                    |
| 2 Year Warranty (UK only)      | √                                                    |