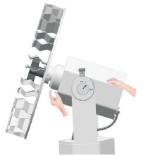

#### **Angle Adjustment Method**

1. Pull out the black bolt.

Pull bolt upward

**Note:** If bolt does not pull out, please operate according to the following instructions

- 1) Turn motor houseback and forth gently by hand and pull bolt upward at the same time.
- 2) If still cannot pull out bolt, please use vise grip plier to pull bolt upward and turn motor houseat the same time.
- 3) Please contact us immediately if the problem still exists.
- 2. Rotate the motor house gently by hand to adjust the angle.

3. Pull out bolt and turn 90 degrees and insert the top of the bolt into the long slot of the hexagon block. Push the motor house gently until the bolt fits well.

4. Angle adjustment range is shown in the figures.