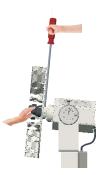

#### **Angle Adjustment Method**

1. Pull out the black bolt.

Pull bolt upward

**Note:** If bolt does not pull out, please operate according to the following instructions

- 1) Turn motor houseback and forth gently by hand and pull bolt upward at the same time.
- 2) If still cannot pull out bolt, please use vise grip plier to pull bolt upward and turn motor houseat the same time.
- 3) Please contact us immediately if the problem still exists.
- 2. Rotate the motor house gently by hand to adjust the angle.

3. Pull out bolt and turn 90 degrees and insert the top of the bolt into the long slot of the hexagon block. Push the motor house gently until the bolt fits well.

4. Angle adjustment range is shown in the figures.