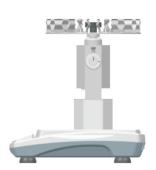

Tilt Angle Adjustment

#### **Angle Adjustment Method**

1. Pull out the black bolt.



Pull bolt upward

**Note:** If bolt does not pull out, please operate according to the following instructions

- 1) Turn motor houseback and forth gently by hand and pull bolt upward at the same time.
- 2) If still cannot pull out bolt, please use vise grip plier to pull bolt upward and turn motor houseat the same time.
- 3) Please contact us immediately if the problem still exists.
- 2. Rotate the motor house gently by hand to adjust the angle.



3. Pull out bolt and turn 90 degrees and insert the top of the bolt into the long slot of the hexagon block. Push the motor house gently until the bolt fits well.



4. Angle adjustment range is shown in the figures.



Mixing angle 95°



Mixing angle 135°



Mixing angle 180°

#### **Single Tray Installation**

- 1. Insert the stud on the rotation shaft into the center hole of the tray and make sure the tray is firmly touching the fixing block of the rotary plate, as shown in figure 1.
- 2. Screw in the fixed handle until the tray fastens, as shown in figure 2.
- 3. Align the tip of the screw driver with the hole at the side of the fixing block of the rotary plate. Make sure the fixing block of the rotary plate is not moving and continue screwing the fixing handle until the tray is fastened tightly, as shown in figure 3.



figure 1



figure 2



figure 3

4. Insert the test tube from the outside of the tube holder until it reaches the appropriate position.



#### **Double Tray Installation**

- 1. Insert the stud on the rotation shaft int