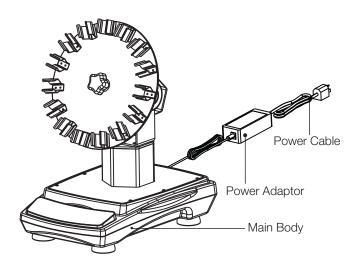

|

### 1.2 Connections



## 1.3 Structure Diagram



# **Section 2 Overview**

### 2.1 Specifications

Category Number

| Description                   | NA Cat. No.         | NA/EU Cat. No.                     |
|-------------------------------|---------------------|------------------------------------|
| Multi-Purpose<br>Tube Rotator | 88861049<br>US plug | 88861050<br>/15524080<br>Intl plug |

#### Speed

| Speed Accuracy | ±1rpm |
|----------------|-------|
| Display        | LED   |

Note: Maximum speed may vary with heavy or unbalanced loads.

#### Angle

| Angle Adjustment Range | 95° ~180°         |
|------------------------|-------------------|
| Step Angle             | 17°               |
| Adjustment Method      | Manual Adjustment |

#### Time

| Timing Range | 1min~99h59min |
|--------------|------