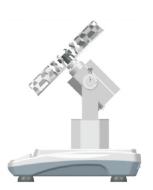

ray Installation and Tilt Angle Adjustment

#### **Angle Adjustment Method**

1. Pull out the black bolt.



Pull bolt upward

**Note:** If bolt does not pull out, please operate according to the following instructions

- 1) Turn motor houseback and forth gently by hand and pull bolt upward at the same time.
- 2) If still cannot pull out bolt, please use vise grip plier to pull bolt upward and turn motor houseat the same time.
- 3) Please contact us immediately if the problem still exists.
- 2. Rotate the motor house gently by hand to adjust the angle.



3. Pull out bolt and turn 90 degrees and insert the top of the bolt into the long slot of the hexagon block. Push the motor house gently until the bolt fits well.



4. Angle adjustment range is shown in the figures.



Mixing angle 95°



Mixing angle 135°



Mixing angle 180°

#### **Single Tray Installation**

- 1. Insert the stud on the rotation shaft into the center hole of the tray and make sure the tray is firmly touching the fixing block of the rotary plate, as shown in figure 1.
- 2. Screw in the fixed handle until the tray fastens, as shown in figure 2.
- 3. Align the tip of the screw driver with the hole at the side of the fixing block of the rotary plate. Make sure the fixing block of the rotary plate is not moving and continue screwing the fixing handle until the tray is fastened tightly, as shown in figure 3.



figure 1



figure 2



figure 3

4. Insert the test tube from the outside of the tube holder until it reaches the appropriate position.



#### **Double Tray Installation**

- 1. Insert the stud on t