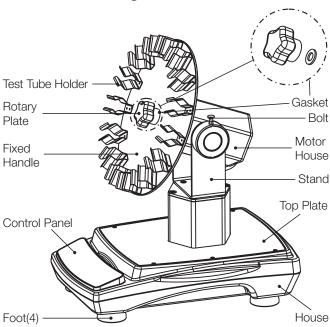

## 1.3 Structure Diagram

#### **Angle Adjustment Method**

1. Pull out the black bolt.

Pull bolt upward

**Note:** If bolt does not pull out, please operate according to the following instructions

- 1) Turn motor houseback and forth gently by hand and pull bolt upward at the same time.
- 2) If still cannot pull out bolt, please use vise grip plier to pull bolt upward and turn motor houseat the same time.
- 3) Please contact us immediately if the problem still exists.
- 2. Rotate the motor house gently by hand to adjust the angle.

3. Pull out bolt and turn 90 degrees and insert the top of the bolt into the long slot of the hexagon block. Push the motor house gently until the bolt fits well.

4. Angle adjustment range is shown in the figures.