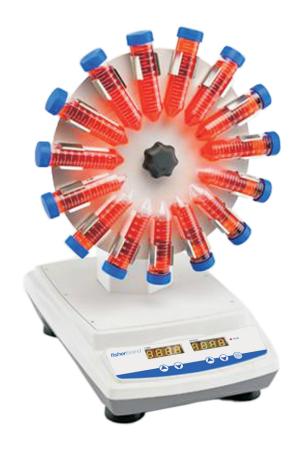

# Multi-Purpose Tube Rotator

# This manual covers the model shown below

| NA Model | EU Model | Voltage  | Description                                                               |
|----------|----------|----------|---------------------------------------------------------------------------|
| 88861049 | N/A      | 100~240V | Multi-Purpose Tube Rotator 5 - 80 rpm,<br>100 - 240V, US plugs            |
| 88861050 | 15524080 | 100~240V | Multi-Purpose Tube Rotator 5 - 80 rpm,<br>100 - 240V, EU ANZ(CN) UK plugs |