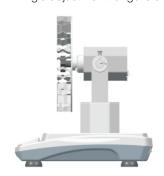

p flashing.

# 3.4 Tray Installation and Tilt Angle Adjustment

#### **Angle Adjustment Method**

1. Pull out the black bolt.



Pull bolt upward

**Note:** If bolt does not pull out, please operate according to the following instructions

- 1) Turn motor houseback and forth gently by hand and pull bolt upward at the same time.
- 2) If still cannot pull out bolt, please use vise grip plier to pull bolt upward and turn motor houseat the same time.
- 3) Please contact us immediately if the problem still exists.
- 2. Rotate the motor house gently by hand to adjust the angle.



3. Pull out bolt and turn 90 degrees and insert the top of the bolt into the long slot of the hexagon block. Push the motor house gently until the bolt fits well.



4. Angle adjustment range is shown in the figures.



Mixing angle 95°



Mixing angle 135°



Mixing angle 180°

#### **Single Tray Installation**

- 1. Insert the stud on the rotation shaft into the center hole of the tray and make sure the tray is firmly touching the fixing block of the rotary plate, as shown in figure 1.
- 2. Screw in the fixed handle until the tray fastens, as shown in figure 2.
- 3. Align the tip of the screw driver with the hole at the side of the fixing block of the rotary plate. Make sure the fixing block of the rotary plate is not moving and continue screwing the fixing handle until the tray is fastened tightly, as shown in figure 3.



figure 1



figure 2



figure 3

4. Insert the test tube from the outside of the tube holder until it reaches the appropriate position.



#### **Double Tray Installation**

- 1.