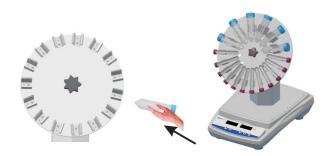

# Multi-Purpose Tube Rotator

Various independent clamps are available with this Multi-Purpose Tube Rotator for convenient combination use. It is applicable for 1.5 to 50ml microtubes to mix liquid efficiently and gently. It has an angle range of 95 to 180 degrees and can maintain suspension state of biological samples such as blood mixing. Applications include blood coagulation prevention, emulsion diagnosis, immunoprecipitation, and other related areas.