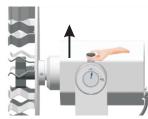

#### **Angle Adjustment Method**

1. Pull out the black bolt.

Pull bolt upward

**Note:** If bolt does not pull out, please operate according to the following instructions

- 1) Turn motor houseback and forth gently by hand and pull bolt upward at the same time.
- 2) If still cannot pull out bolt, please use vise grip plier to pull bolt upward and turn motor houseat the same time.
- 3) Please contact us immediately if the problem still exists.
- 2. Rotate the motor house gently by hand to adjust the angle.