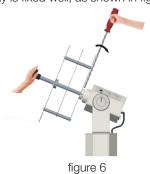

#### **Double Tray Installation**

- 1. Insert the stud on the rotation shaft into the center hole of the tray and make sure the tray is firmly touching the fixing block of the rotary plate, as shown in figure 4.
- 2. Insert the special-purpose handle into the center hole and screw in the stud until the tray is fastened (shown in  $\,$

3. Fasten the screw on the tray with the screw driver to keep the tray is fixed well, as shown in figure 6.

Caution:

Failure to load or unload the tray as listed above may result in uneven tray rotation or possible stalling of the tray