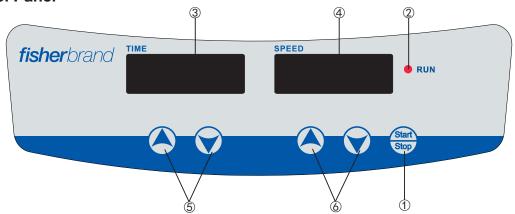

#### 3.1 Control Panel

The front panel of the Multi-Purpose Tube Rotator contains all the controls needed to operate the unit.

- 1. Start/Stop button: Start or stop the instrument.
- 2. RUN indicator light: The light is on when the instrument is running and off when the instrument is in standby.
- 3. TIME display window: The window shows cumulative time (in continuous mode) or remaining time (in timer mode). The range of time displayed is 0 to 99 hours and 59 minutes. The accuracy is 1 minute.
- 4. SPEED display window: The window shows set speed (when the instrument is in standby) or current speed (when the instrument is running).
- 5. Set Time Buttons: UP/DOWN Arrow buttons are used to increase/decrease the set time of the instrument.
- 6. Set Speed Buttons: UP/DOWN Arrow buttons are used to increase/ decrease the set speed of the instrument.