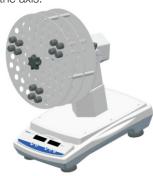

#### **Single Tray Installation**

- 1. Insert the stud on the rotation shaft into the center hole of the tray and make sure the tray is firmly touching the fixing block of the rotary plate, as shown in figure 1.
- 2. Screw in the fixed handle until the tray fastens, as shown in figure 2.
- 3. Align the tip of the screw driver with the hole at the side of the fixing block of the rotary plate. Make sure the fixing block of the rotary plate is not moving and continue screwing the fixing handle until the tray is fastened tightly, as shown in figure 3.

figure 1

figure 2

figure 3

4. Insert the test tube from the outside of the tube holder until it reaches the appropriate position.

Tray, Front Facing

### Loading and Unloading the Tray:

Maintaining Tray Balance
Because the rotator is a finely
balance unit, loading and
unloading the tray with culture
tubes or other containers needs to
maintain the overall balance of the
tray, especially when it is moving.
Starting from the center and
working to the outside edge of the
tray, insert or remove tubes that
are diametrically opposed-that is,
from the top, bottom, left, right.
This way the container weight is
distributed evenly, allowing
optimum tray rotation.