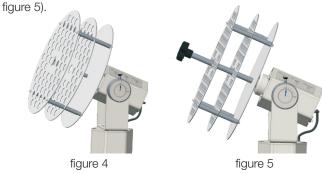

# 3.4 Tray Installation and Tilt Angle Adjustment

#### **Angle Adjustment Method**

1. Pull out the black bolt.

Pull bolt upward

**Note:** If bolt does not pull out, please operate according to the following instructions

- 1) Turn motor houseback and forth gently by hand and pull bolt upward at the same time.
- 2) If still cannot pull out bolt, please use vise grip plier to pull bolt upward and turn motor houseat the same time.
- 3) Please contact us immediately if the problem still exists.
- 2. Rotate the motor house gently by hand to adjust the angle.

3. Pull out bolt and turn 90 degrees and insert the top of the bolt into the long slot of the hexagon block. Push the motor house gently until the bolt fits well.

4. Angle adjustment range is shown in the figures.

Mixing angle 95°

Mixing angle 135°

Mixing angle 180°

#### **Double Tray Installation**

- 1. Insert the stud on the rotation shaft into the center hole of the tray and make sure the tray is firmly touching the fixing block of the rotary plate, as shown in figure 4.
- 2. Insert the special-purpose handle into the center hole and screw in the stud until the tray is fastened (shown in  $\,$

3. Fasten the screw on the tray with the screw driver to keep the tray is fixed well, as shown in figure 6.

Caution:

Failure to load or unload the tray as listed above may result in uneven tray rotation or possible stalling of the tray