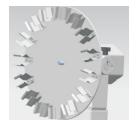

# **Section 6 Optional Accessories/Spare Parts**

| Description                           | NA Cat. No. | EU Cat. No. | Dimensions           | Max. Qty | Figure                                                                                                                                                                                                                                                                                                                                                                                                                                                                                                                                                                                                                                                                                                                                                                                                                                                                                                                                                                                                                                                                                                                                                                                                                                                                                                                                                                                                                                                                                                                                                                                                                                                                                                                                                                                                                                                                                                                                                                                                                                                                                                                         |
|---------------------------------------|-------------|-------------|----------------------|----------|--------------------------------------------------------------------------------------------------------------------------------------------------------------------------------------------------------------------------------------------------------------------------------------------------------------------------------------------------------------------------------------------------------------------------------------------------------------------------------------------------------------------------------------------------------------------------------------------------------------------------------------------------------------------------------------------------------------------------------------------------------------------------------------------------------------------------------------------------------------------------------------------------------------------------------------------------------------------------------------------------------------------------------------------------------------------------------------------------------------------------------------------------------------------------------------------------------------------------------------------------------------------------------------------------------------------------------------------------------------------------------------------------------------------------------------------------------------------------------------------------------------------------------------------------------------------------------------------------------------------------------------------------------------------------------------------------------------------------------------------------------------------------------------------------------------------------------------------------------------------------------------------------------------------------------------------------------------------------------------------------------------------------------------------------------------------------------------------------------------------------------|
| 50x1.5/2.0ml rotator drum             | 88861121    | 15584130    | Ф290×24mm            | 1        | (5)                                                                                                                                                                                                                                                                                                                                                                                                                                                                                                                                                                                                                                                                                                                                                                                                                                                                                                                                                                                                                                                                                                                                                                                                                                                                                                                                                                                                                                                                                                                                                                                                                                                                                                                                                                                                                                                                                                                                                                                                                                                                                                                            |
| 30x15ml rotator drum                  | 88861122    | 15594130    | Ф290×31mm            | 1        | CHANNEL OF THE PARTY OF THE PAR |
| 15x50ml rotator drum                  | 88861123    | 15574090    | Ф290×48mm            | 1        | THE PARTY OF THE P |
| 10x10/15ml + 20x5/7ml drum            | 88861124    | 15584090    | Ф290×31mm            | 1        | AND THE PERSON NAMED IN COLUMN TO PERSON NAM |
| 64x14mm rotator drum                  | 88861125    | 15594090    | Ф310×75mm            | 1        |                                                                                                                                                                                                                                                                                                                                                                                                                                                                                                                                                                                                                                                                                                                                                                                                                                                                                                                                                                                                                                                                                                                                                                                                                                                                                                                                                                                                                                                                                                                                                                                                                                                                                                                                                                                                                                                                                                                                                                                                                                                                                                                                |
| 64x18.5mm rotator drum                | 88861126    | 15504100    | Ф310×115mm           | 1        |                                                                                                                                                                                                                                                                                                                                                                                                                                                                                                                                                                                                                                                                                                                                                                                                                                                                                                                                                                                                                                                                                                                                                                                                                                                                                                                                                                                                                                                                                                                                                                                                                                                                                                                                                                                                                                                                                                                                                                                                                                                                                                                                |
| General Power Adaptor<br>(Spare Part) | 88861154    | 15554120    | AC 100~240V, 50/60HZ | 1        |                                                                                                                                                                                                                                                                                                                                                                                                                                                                                                                                                                                                                                                                                                                                                                                                                                                                                                                                                                                                                                                                                                                                                                                                                                                                                                                                                                                                                                                                                                                                                                                                                                                                                                                                                                                                                                                                                                                                                                                                                                                                                                                                |
| Power Cable US Plug<br>(Spare Part)   | 88861155    | N/A         | 125VAC, 10A, 1.8m    | 1        |                                                                                                                                                                                                                                                                                                                                                                                                                                                                                                                                                                                                                                                                                                                                                                                                                                                                                                                                                                                                                                                                                                                                                                                                                                                                                                                                                                                                                                                                                                                                                                                                                                                                                                                                                                                                                                                                                                                                                                                                                                                                                                                                |
| Power Cable CN Plug<br>(Spare Part)   | 88861156    | N/A         | 250VAC, 10A, 1.8m    | 1        |                                                                                                                                                                                                                                                                                                                                                                                                                                                                                                                                                                                                                                                                                                                                                                                                                                                                                                                                                                                                                                                                                                                                                                                                                                                                                                                                                                                                                                                                                                                                                                                                                                                                                                                                                                                                                                                                                                                                                                                                                                                                                                                                |
| Power Cable EU Plug<br>(Spare Part)   | 88861157    | 15564120    | 250VAC, 16A, 1.8m    | 1        |                                                                                                                                                                                                                                                                                                                                                                                                                                                                                                                                                                                                                                                                                                                                                                                                                                                                                                                                                                                                                                                                                                                                                                                                                                                                                                                                                                                                                                                                                                                                                                                                                                                                                                                                                                                                                                                                                                                                                                                                                                                                                                                                |
| Power Cable UK Plug<br>(Spare Part)   | 88861158    | 15574120    | 250VAC,13A, 1.8m     | 1        |                                                                                                                                                                                                                                                                                                                                                                                                                                                                                                                                                                                                                                                                                                                                                                                                                                                                                                                                                                                                                                                                                                                                                                                                                                                                                                                                                                                                                                                                                                                                                                                                                                                                                                                                                                                                                                                                                                                                                                                                                                                                                                                                |