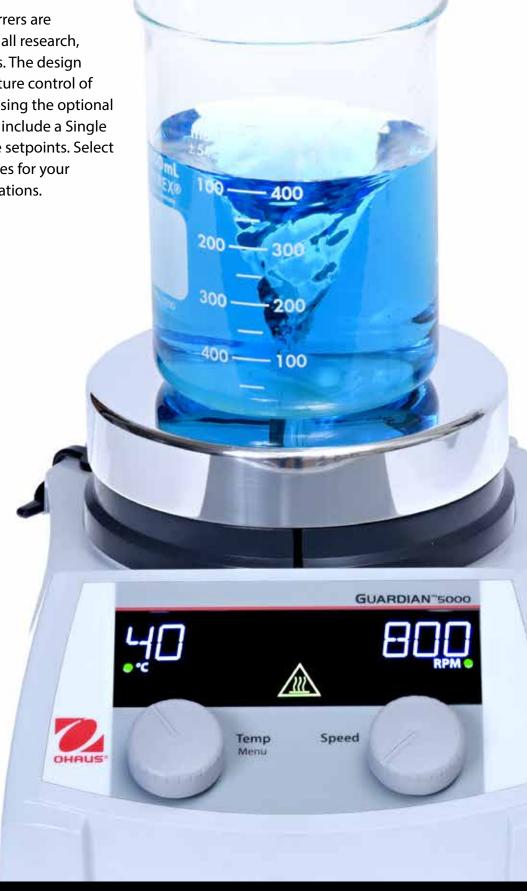

## **GUARDIAN 5000**

Reliable Hotplate Stirrers with Exceptional Safety Features for Everyday Use

OHAUS Guardian 5000 Hotplates Stirrers are designed for safety and simplicity in all research, academia and industrial applications. The design ensures proper mixing and temperature control of the top plate or your sample when using the optional temperature probe. Heating models include a Single Point Calibration feature for multiple setpoints. Select from five models with three plate sizes for your everyday heating and stirring applications.

### Powerful, Consistent Stirring Performance

Precise stirring from 60 to 1600 rpm is made possible by the design of a powerful motor, strong magnet and software controlled ramp rate, ensuring secure magnetic coupling for viscous applications.

#### Easy to Read LCD Display With Everything You Need to Know

The bright LCD display includes large temperature and speed settings, intuitive icons and a prominent hot top indicator - all designed to quickly and easily monitor performance from across the lab.