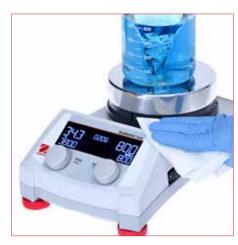

#### Easy to Read LCD Display With Everything You Need to Know

The bright LCD display includes large temperature and speed settings, intuitive icons and a prominent hot top indicator - all designed to quickly and easily monitor performance from across the lab.

#### Designed for Durability and Reliability with the Exclusive SmartHousing

The SmartHousing is chemical resistant with an innovative, easy-to-clean design that channels spills away from internal components and the angled control panel.